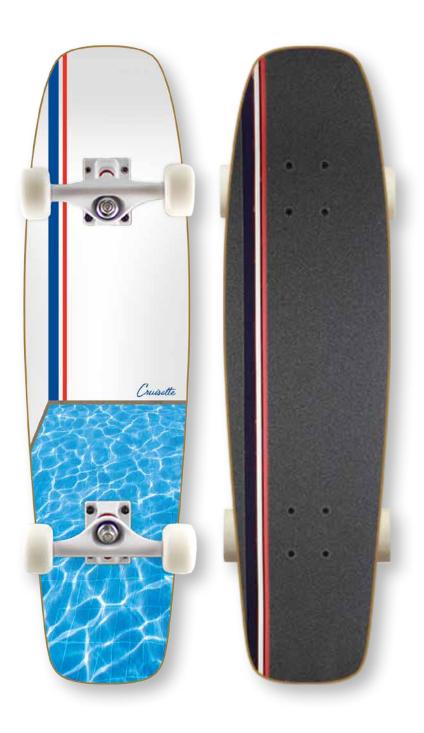

### Monte-Carlo

7.75 x 30.125

### MATTE FINISH FILMS

- Griptape OS780 Black die cut
- 5.0 Truck ALL WHITE with Bushings Pivot, SHR92A Red Bushing on top and White bushing on base with Red Pivot
- · Hardware 1" Black allen and nuts
- · Riser 3 mm BLACK

WHEEL WELL CUT

- $\cdot$  Wheel SHR 78A , 60 x 40 mm Single color printing WHITE
- $\boldsymbol{\cdot} \, \mathsf{ABEC}\text{-}\mathsf{5} \, \mathsf{Chrome} \, \mathsf{Bearing}$