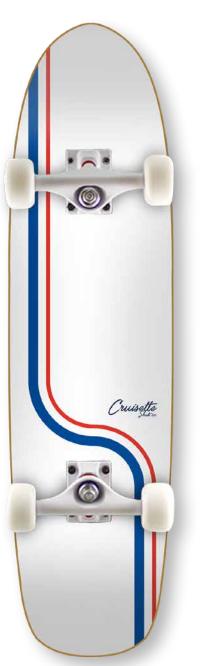

## Azur 7.8 x 30.25

### MATTE FINISH FILMS

- Griptape OS780 Black die cut
- 5.0 Flavor Truck ALL WHITE with Bushings Pivot, SHR92A Red Bushing on top and White bushing on base with Red Pivot
- · Hardware 1" Black allen and nuts
- · Riser 3 mm BLACK

- $\cdot$  Wheel SHR 85A , 58 x 36 mm Single color printing WHITE
- ABEC-5 Chrome Bearing