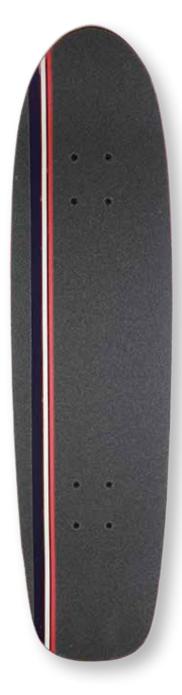

### MATTE FINISH FILMS

- Griptape OS780 Black die cut
- 5.0 Truck ALL WHITE with Bushings Pivot, SHR92A Red Bushing on top and White bushing on base with Red Pivot
- · Hardware 1" Black allen and nuts
- · Riser 3 mm BLACK

WHEEL WELL CUT

- $\cdot$  Wheel SHR 78A , 60 x 40 mm Single color printing WHITE
- $\boldsymbol{\cdot} \, \mathsf{ABEC}\text{-}\mathsf{5} \, \mathsf{Chrome} \, \mathsf{Bearing}$