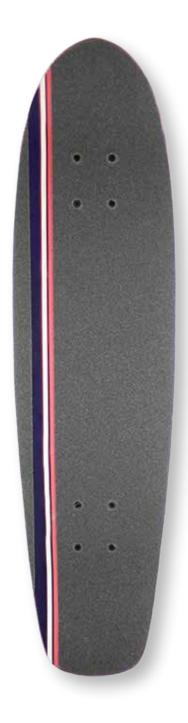

### MATTE FINISH FILMS

- Griptape OS780 Black die cut
- 5.0 Truck ALL WHITE with Bushings Pivot, SHR92A Red Bushing on top and White bushing on base with Red Pivot
- · Hardware 1" Black allen and nuts
- · Riser 3 mm BLACK

WHEEL WELL CUT

- $\cdot$  Wheel SHR 78A , 60 x 40 mm Single color printing WHITE
- $\boldsymbol{\cdot} \, \mathsf{ABEC}\text{-}\mathsf{5} \, \mathsf{Chrome} \, \mathsf{Bearing}$