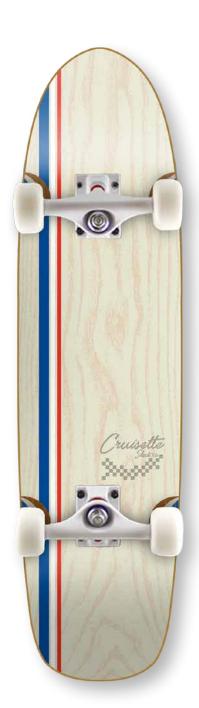

### Monte-Carlo

7.75 x 30.125

### MATTE FINISH FILMS

- Griptape OS780 Black die cut
- 5.0 Truck ALL WHITE with Bushings Pivot, SHR92A Red Bushing on top and White bushing on base with Red Pivot
- · Hardware 1" Black allen and nuts
- · Riser 3 mm BLACK

WHEEL WELL CUT

- $\cdot$  Wheel SHR 78A , 60 x 40 mm Single color printing WHITE
- $\boldsymbol{\cdot} \, \mathsf{ABEC}\text{-}\mathsf{5} \, \mathsf{Chrome} \, \mathsf{Bearing}$