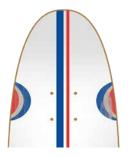

Cruisette Skate co.

### Monte-Carlo

7.75 x 30.125

### MATTE FINISH FILMS

- Griptape OS780 Black die cut
- 5.0 Truck ALL WHITE with Bushings Pivot, SHR92A Red Bushing on top and White bushing on base with Red Pivot
- · Hardware 1" Black allen and nuts
- · Riser 3 mm BLACK

WHEEL WELL CUT

- $\cdot$  Wheel SHR 78A , 60 x 40 mm Single color printing WHITE
- $\boldsymbol{\cdot} \, \mathsf{ABEC}\text{-}\mathsf{5} \, \mathsf{Chrome} \, \mathsf{Bearing}$