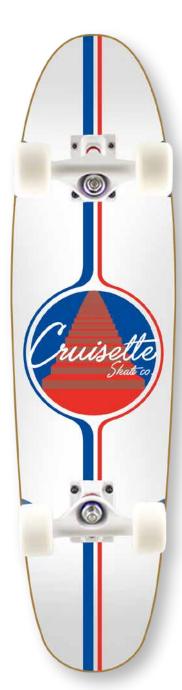

Cruisette Skate co.

### Monte-Carlo

7.75 x 30.125

### MATTE FINISH FILMS

- Griptape OS780 Black die cut
- 5.0 Truck ALL WHITE with Bushings Pivot, SHR92A Red Bushing on top and White bushing on base with Red Pivot
- · Hardware 1" Black allen and nuts
- · Riser 3 mm BLACK

WHEEL WELL CUT

- $\cdot$  Wheel SHR 78A , 60 x 40 mm Single color printing WHITE
- $\boldsymbol{\cdot} \, \mathsf{ABEC}\text{-}\mathsf{5} \, \mathsf{Chrome} \, \mathsf{Bearing}$