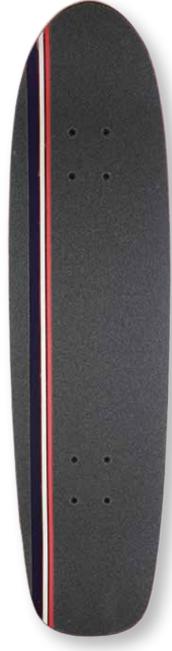

### Monte-Carlo

7.75 x 30.125

### MATTE FINISH FILMS

- Griptape OS780 Black die cut
- 5.0 Truck ALL WHITE with Bushings Pivot, SHR92A Red Bushing on top and White bushing on base with Red Pivot
- · Hardware 1" Black allen and nuts
- · Riser 3 mm BLACK

WHEEL WELL CUT

- $\cdot$  Wheel SHR 78A , 60 x 40 mm Single color printing WHITE
- $\boldsymbol{\cdot} \, \mathsf{ABEC}\text{-}\mathsf{5} \, \mathsf{Chrome} \, \mathsf{Bearing}$